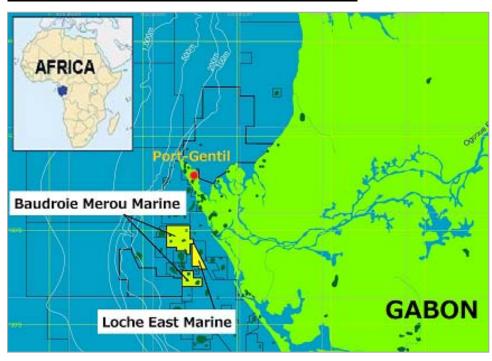

MPDC holds participating interests in two offshore blocks in Republic of Gabon, including a 50% interest in Baudoroie Merou block and a 50% interest in Loche East block. Baudoroie Merou block has been operated stably and continuously since its first production in 1980 and it is expected that the revenue from this block will contribute to the stability of Chiyoda's income. It is also planned to increase production in the other block, Loche East, by drilling a new production well in or after 2014.

### **Location of Baudrole Merou and Loche East block**