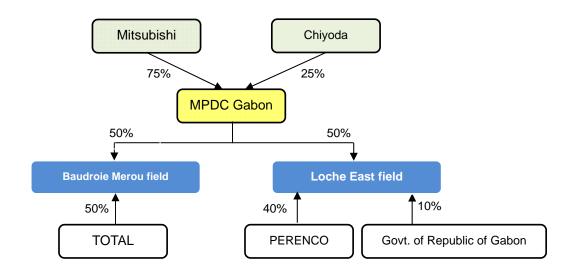

### Chiyoda Invests in MPDC Gabon Co. Ltd.

Chiyoda Corporation (Chiyoda) (Head Office: Yokohama, President & CEO: Shogo Shibuya) (TSE: 6366, ISIN: JP3528600004) is pleased to announce that it has acquired 2,475 shares (equivalent to 25% of issued shares) of MPDC Gabon Co. Ltd. (hereinafter "MPDC") from Mitsubishi Corporation.

MPDC holds participating interests in two offshore blocks in Republic of Gabon, including a 50% interest in Baudoroie Merou block and a 50% interest in Loche East block. Baudoroie Merou block has been operated stably and continuously since its first production in 1980 and it is expected that the revenue from this block will contribute to the stability of Chiyoda's income. It is also planned to increase production in the other block, Loche East, by drilling a new production well in or after 2014.

### Corporate structure of MPDC Gabon Co. Ltd. after Chiyoda's Participation