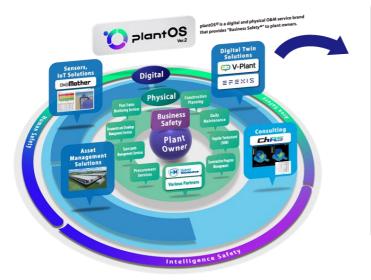

Integrating EFEXIS Studio into **plantOS** significantly enhances its value, in line with the growing demand for data democratization tools. Plant owners can transition their O&M operations into a data-driven approach, ensuring operational excellence and securing resilient business continuity — referred to as 'Business Safety' by Chiyoda.

#### Expanding plantOS Capabilities Through Synergistic Integration

Chiyoda plans to integrate EFEXIS Studio with other cutting-edge solutions under the plantOS umbrella, including:

- O&M Mother (IoT solution)
- V-Plant (3D Digital Twin solution)
- EFEXIS<sup>TM\*</sup> (Process Digital Twin solution)
- Asset Management Solutions

These integrations, coupled with Chiyoda's advanced consulting services under **ChAS**, provides plant owners with unparalleled capabilities to visualize, manage and precisely predict the behavior of their physical assets. This holistic approach enables plant operators to build their own AI systems using embedded Chiyoda's proprietary process models, driving innovation and long-term operational success.