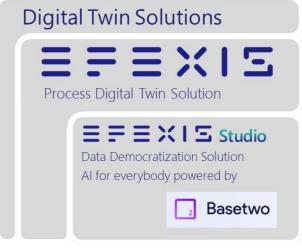

## Revolutionizing Data Management with EFEXIS Studio

By utilizing Basetwo's platform, EFEXIS Studio becomes an innovative, cloud-based solution that empowers users to seamlessly collect, organize and utilize data from diverse sources within a physical plant. Its user-friendly graphical interface eliminates the need for specialized knowledge in database management or programming, enabling plant owners and operators to effortlessly unlock valuable insights at affordable cost.

#### Expanding plantOS Capabilities Through Synergistic Integration

Chiyoda plans to integrate EFEXIS Studio with other cutting-edge solutions under the plantOS umbrella, including:

- O&M Mother (IoT solution)
- V-Plant (3D Digital Twin solution)
- EFEXIS<sup>TM\*</sup> (Process Digital Twin solution)
- Asset Management Solutions