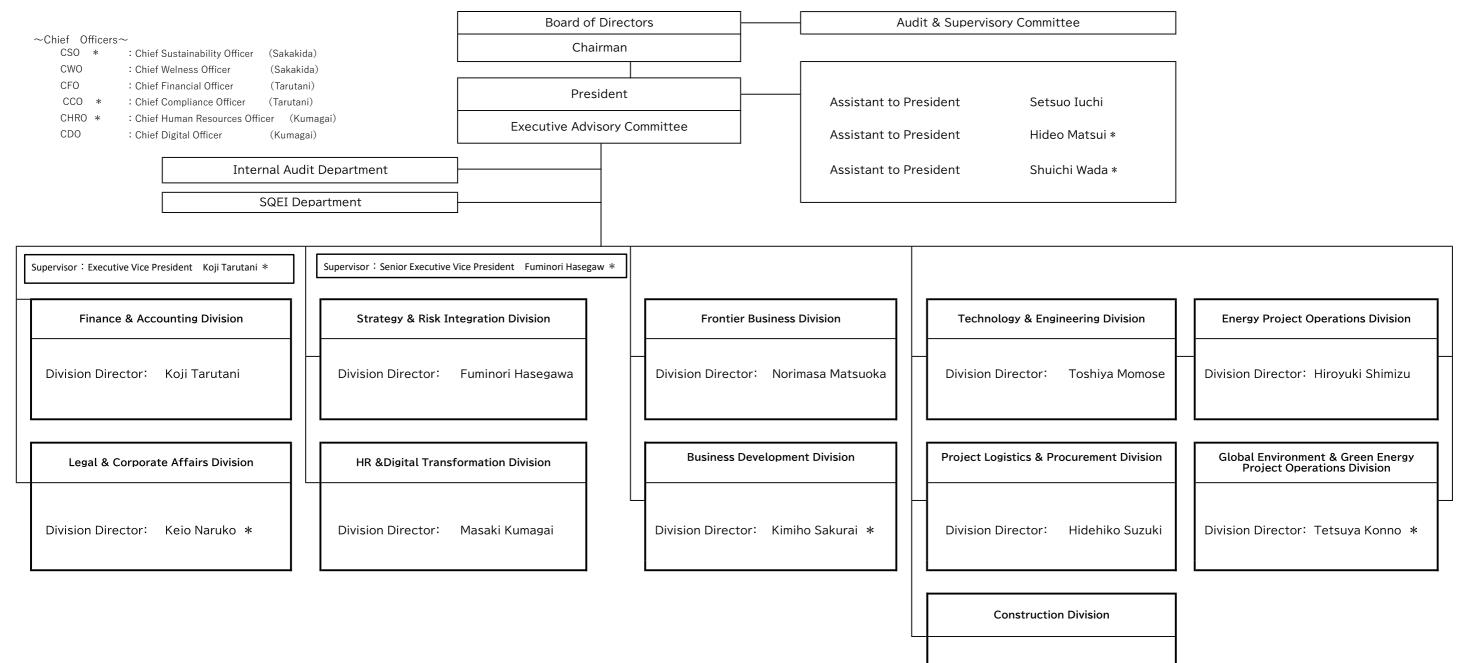

## Attachment ① CHIYODA COPRORATION ORGANIZATION STRUCTURE

Division Director: Takayuki Naito

#### Effective on April 1, 2022 \* :Newly appointed

~Chief Officers ~

CSO : Chief Sustainability Officer CWO : Chief Wellness Officer CFO : Chief Financial Officer CCO : Chief Compliance Officer CHRO: Chief Human Resources Officer CDO : Chief Digital Officer