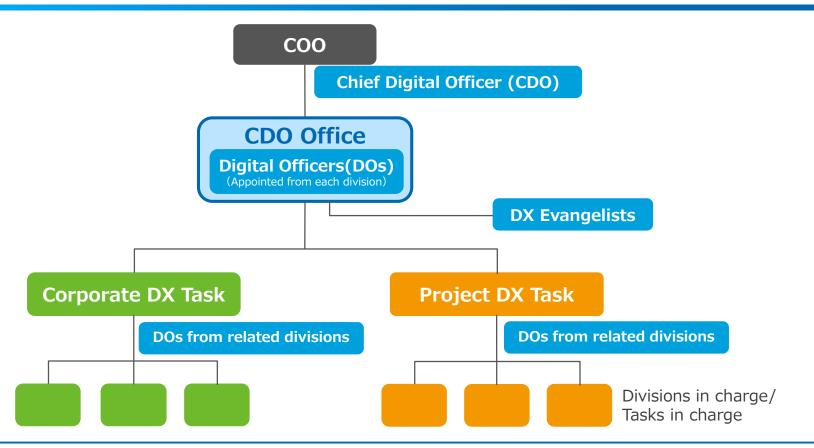

#### **Organization to Accelerate DX**

#### Role of each position

Chief Digital Officer (CDO)

- To propose company-wide DX acceleration plans to the CEO and be responsible for executing the plans
- To organize a CDO office as a planning function to accelerate DX

Digital Officers (DOs)

- CDO appoints DOs as a person in charge to accelerate DX of each division
- As an assistant to the CDO and a member of the CDO office, the DO functions to accelerate company-wide DX by linking divisions
- To lead accelerating DX of each division

**DX Evangelists** 

- To be appointed from each division to be active directly under CDO office
- To be in charge of reporting requests from working level to the CDO office
- To execute the plans of company-wide DX acceleration
- To cooperate with DOs to accelerate DX of each division