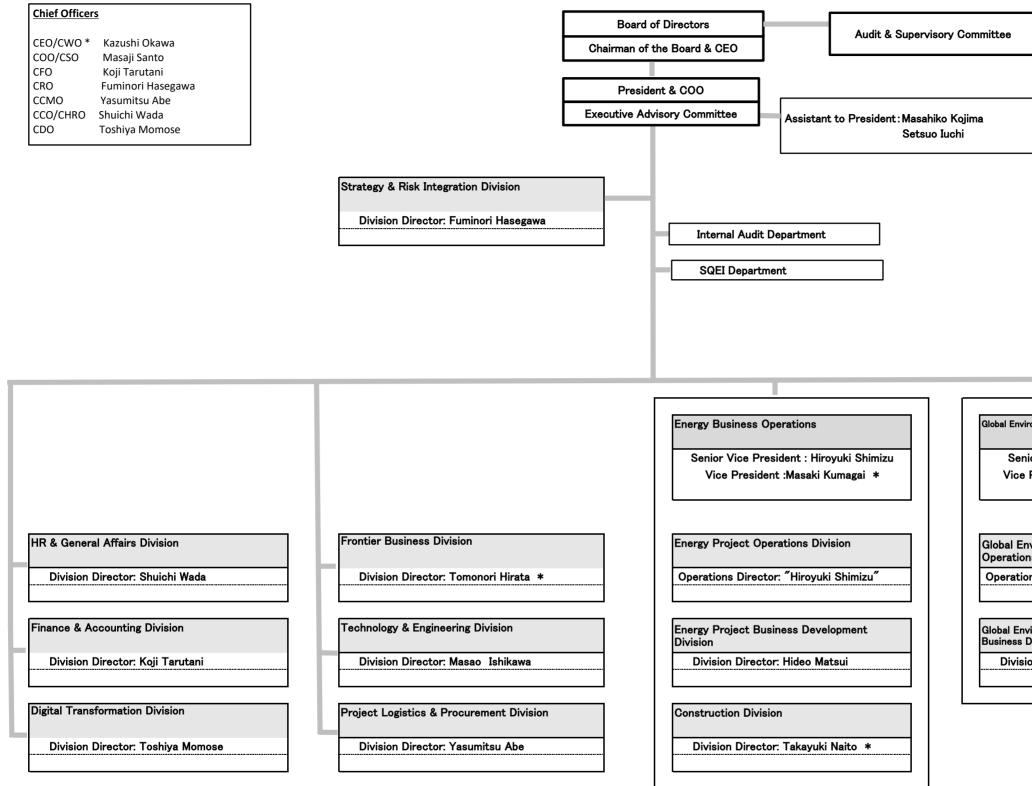

### Attachment ① CHIYODA CORPORATION ORGANIZATION STRUCTURE

### **Chief Officers**

CEO: Chief Executive Officer CWO: Chief Wellness Officer COO: Chief Operating Officer CSO: Chief Sustainability Officer CFO: Chief Financial Officer CRO: Chief Risk Management Officer CCMO: Chief Construction Management Officer CCO: Chief Compliance Officer CHRO: Chief Human Resources Officer CDO: Chief Digital Officer

Chief administrator of SQEI :Yasuyuki Maeda

Global Environment & Green Energy Business Operations

Senior Vice President : Terunobu Iio Vice President :Norimasa Matsuoka \*

Global Environment & Green Energy Project Operations Division

Operations Director: "Terunobu Iio"

Global Environment & Green Energy Project Business Development Division

Division Director: Yasuo Yokota

### 1. Chief Officer (April 1, 2020) \* : Newly appointed

| Name              | New title                                                  |
|-------------------|------------------------------------------------------------|
| Kazushi Okawa     | Representive Director , Chairman of the Board<br>CEO/CWO * |
| Masaji Santo      | Representive Director , President<br>COO/ CSO              |
| Koji Tarutani     | Representive Director,Executive Vice President<br>CFO      |
| Fuminori Hasegawa | Executive Vice President<br>CRO                            |
| Yasumitsu Abe     | Senior Vice President<br>CCMO                              |
| Shuichi Wada      | Senior Vice President<br>CCO 兼 CHRO                        |
| Toshiya Momose    | Senior Vice President<br>CDO                               |

CEO: Chief Executive Officer

CWO: Chief Wellness Officer

COO: Chief Operating Officer

CSO: Chief Sustainability Officer

CFO: Chief Financial Officer

CRO: Chief Risk Management Officer

CCMO: Chief Construction Management Officer

CCO: Chief Compliance Officer

CHRO: Chief Human Resources Officer

CDO: Chief Digital Officer